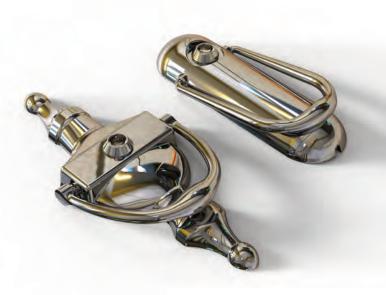

#### Knockout.

The Ultion Sweet curved design ethos transforms the door knocker into a design statement.

#### Knock. Knock.

The new Ultion Sweet Classic Knocker combines timeless aesthetics with modern functionality, now offering customers the choice between two distinct styles - the sleek modern design or the elegant traditional urn style.