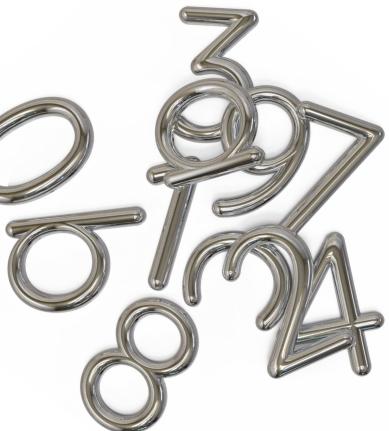

#### Numbers. Rounded up.

We've made the numbers fit, without screws. Extra sweet.