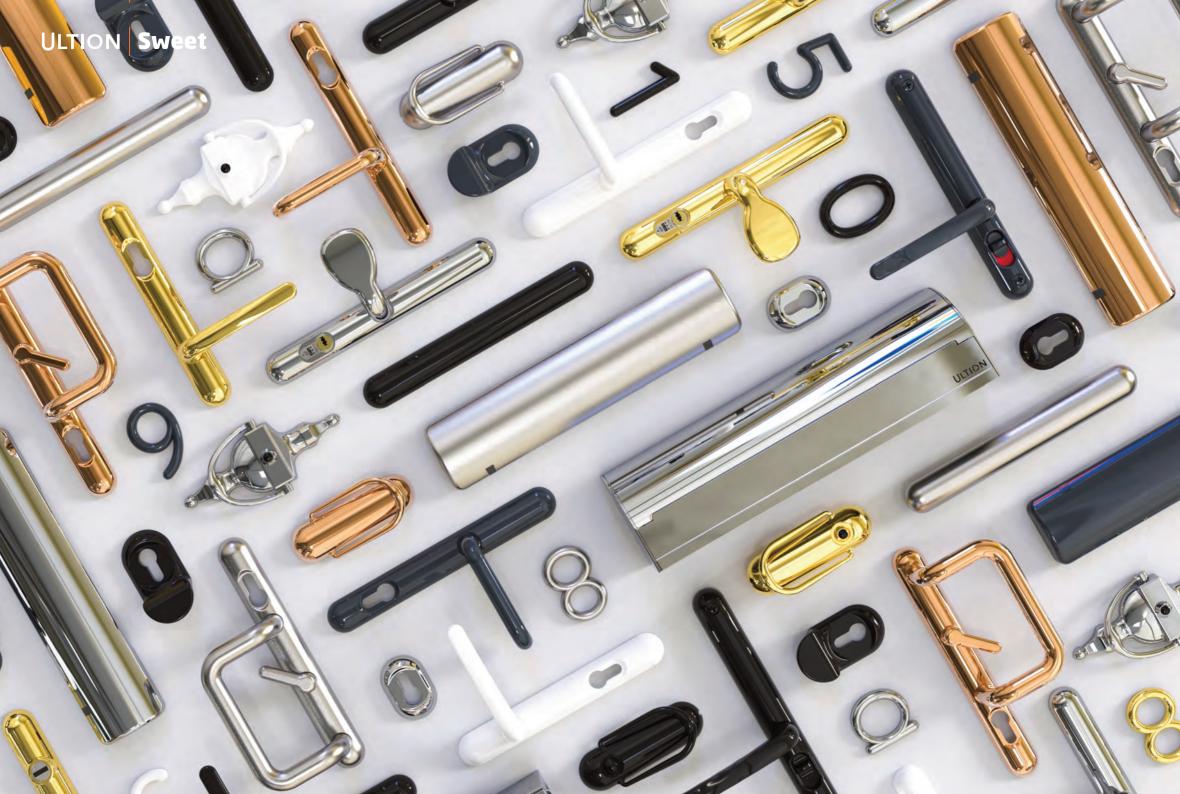

#### 7 Colour options.

With chrome, gold, black, white, satin nickel, rose gold and new anthracite grey, there's a Sweet for everyone.