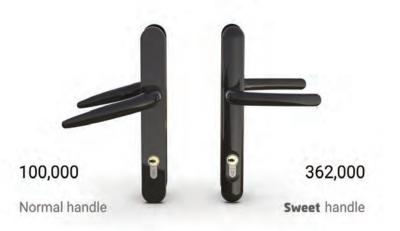

#### Cycle test champion.

Not all door handles have their build quality tested in a cycle test. But those that do hope to achieve the accreditation standard of 100,000 cycles. Ultion Sweet was still opening and closing doors after 360,000.