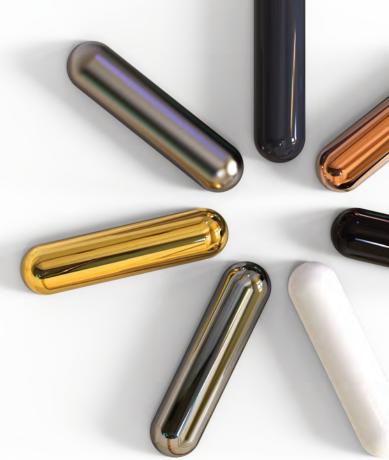

#### 7 Colour options.

With chrome, gold, black, white, satin nickel, rose gold and new anthracite grey, there's a Sweet for everyone.