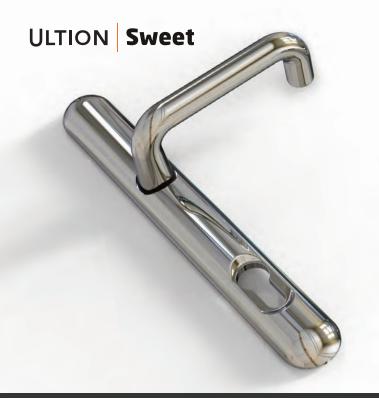

#### Easy to handle.

Say hello to the new Ultion Sweet Easy handle. It guarantees stylish access for everyone whilst also meeting DDA requirements.

The longer lever returning towards the door surface makes the handle easier to hold and operate.