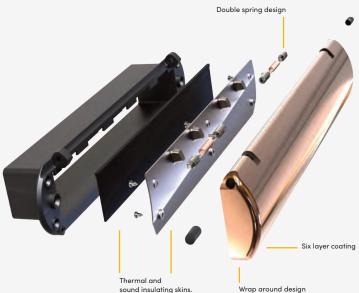

## Better news. Multi-layer insulated letter box.

As well as looking great the Ultion Sweet letter box is really clever. The traditional frame and flap design is replaced with a single wrap around design to stop the elements creeping through the butt joints.

Two internal skins bring additional sound and thermal insulation.

Point smartphone here to view in AR