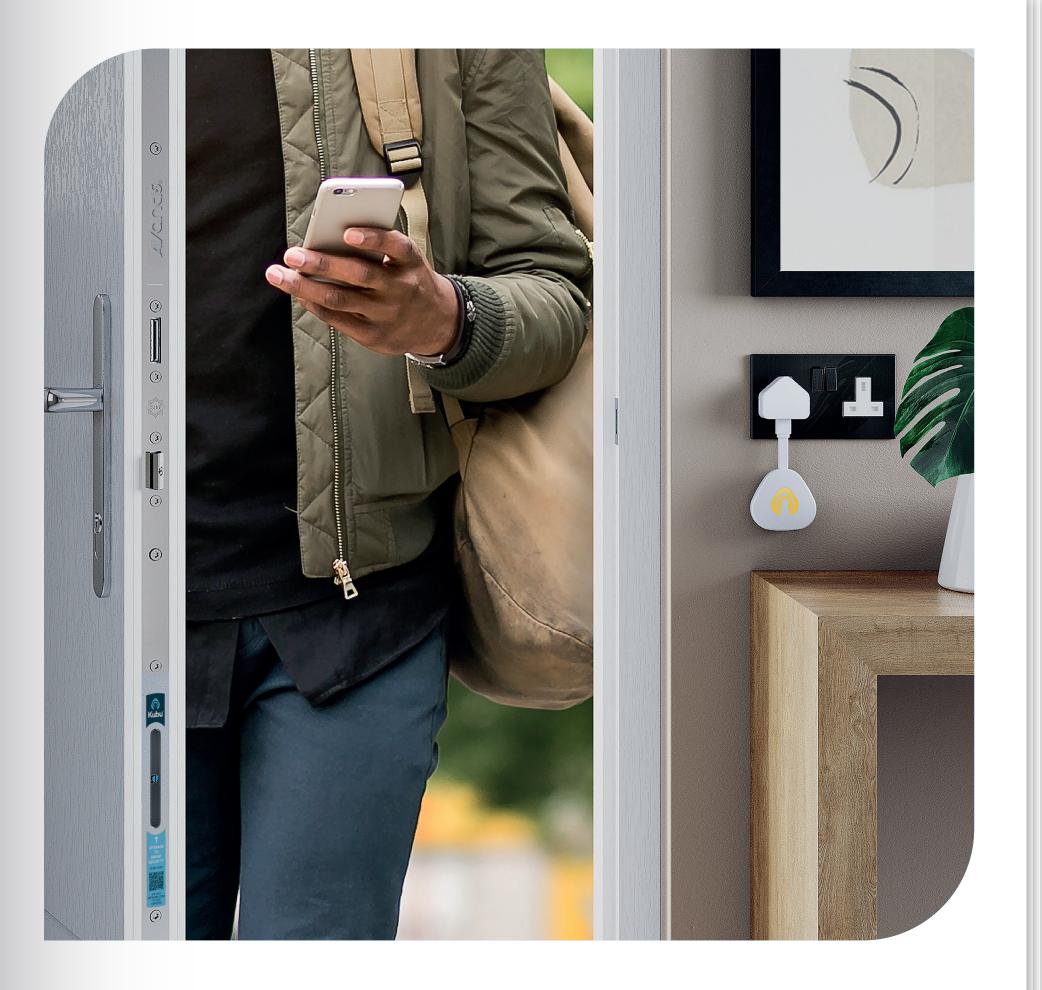

# About Kubu

How many times have you wondered... "Have I locked my door?" We've all been there!

With Kubu you'll never have to worry if your doors or windows are unlocked again.

Kubu is a range of smart sensors that monitor your security status in real-time. Kubu will report and notify you of the status of your doors and windows from the Kubu app on your phone.

#### Kubu Home Hub

The Kubu Home Hub acts as a Wi-fi bridge between your kubu sensors and the internet and our App.

Your home hub:

- Acts as a visual status indicator
- Supports up to 10 Kubu sensors
- Acts as a range extender in larger homes

### The Kubu Home Hub

The Kubu Home Hub also acts as a visual indicator, so you can check whether your doors and windows are locked or unlocked, simply by looking at the hub. When the hub glows blue it indicates all of your doors and windows are secure. If the hub glows orange, at least one of your sensors are unsecure. You can then check the Kubu app and find out which door or window is unsecure.