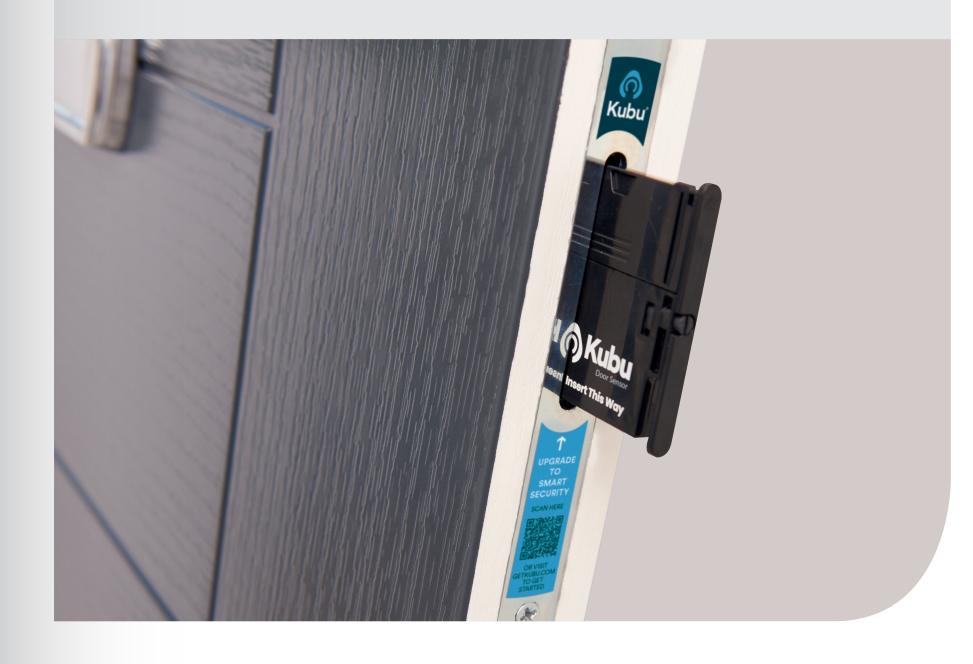

#### **Kubu Door Sensor**

Our first-of-its-kind door sensor, fits seamlessly into your multi-point door lock that "Works with Kubu®".

Remaining completely concealed it maintains the aesthetics of your door, while adding the benefits that Smart technology brings.