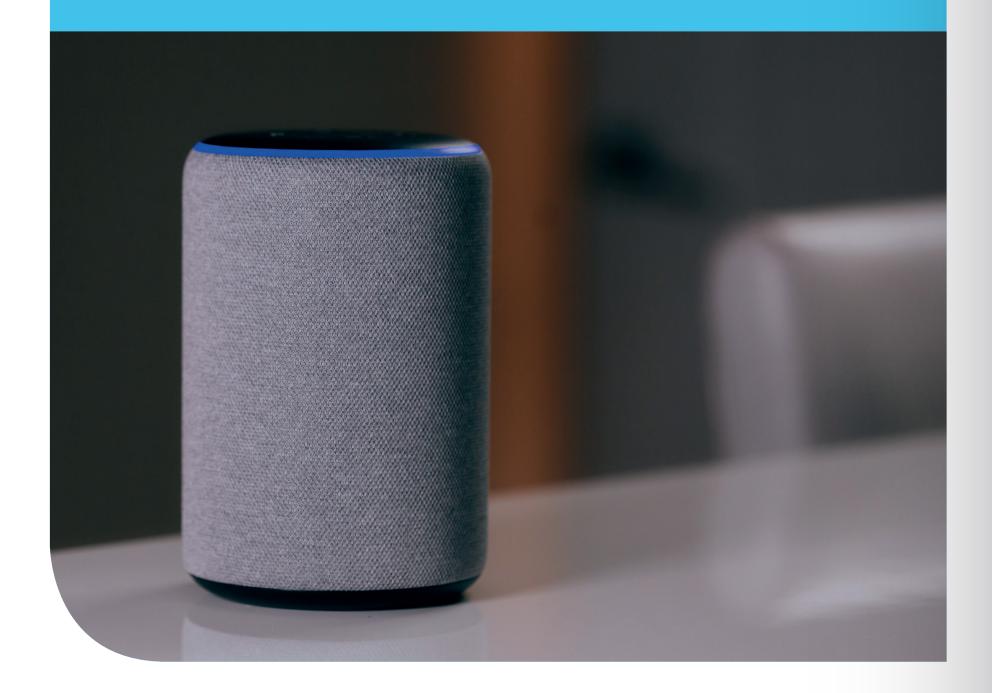

# **Smart Home Integrated**

Kubu is not just a stand alone smart device, it integrates seamlessly into other 'Internet of Things' devices, such as Smart Lighting, Heating or your Amazon Alexa.

You can easily add the Kubu skill to your Amazon Alexa account and be sure you are secure by simply asking a whole host of questions;

"Alexa, ask Kubu if my doors are locked."

"Alexa, ask Kubu for the status of my front door."

"Alexa, ask Kubu when Front Door was last unlocked."