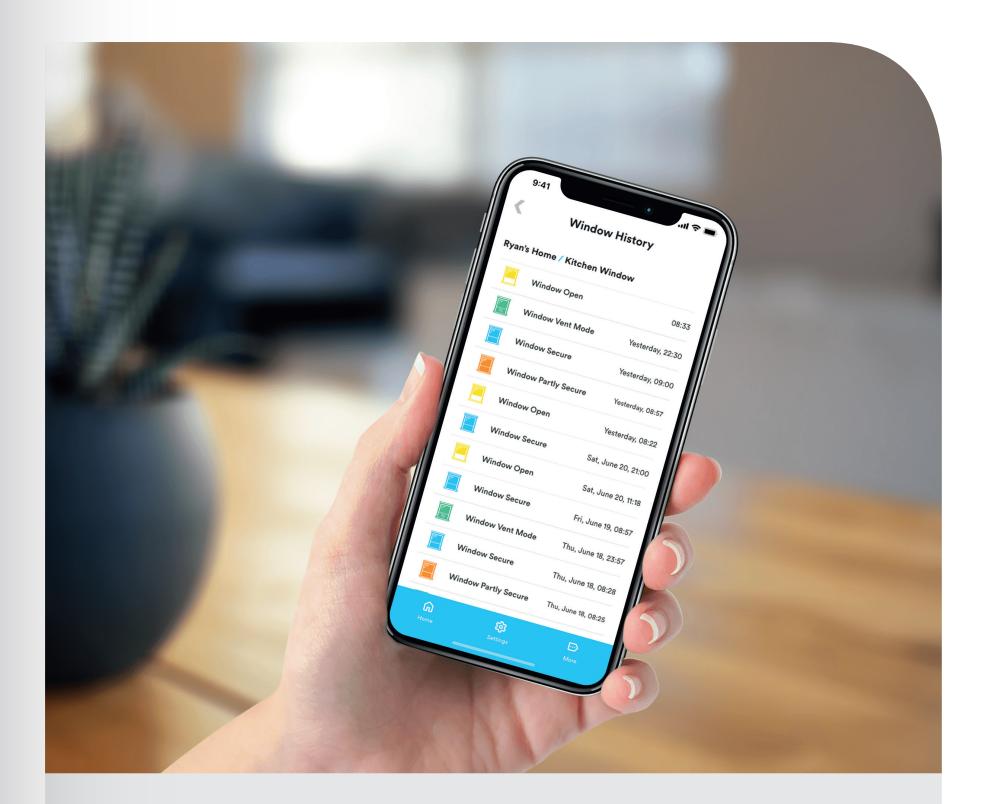

# Check back through your history

Kubu allows you to check back through your sensor's history. The app gives you a 7 day log of all activity your sensors have recorded. With your sensor history, you will be able to see the time and date stamp of each time a door or window was opened, closed, locked, unlocked or even put into vent mode.