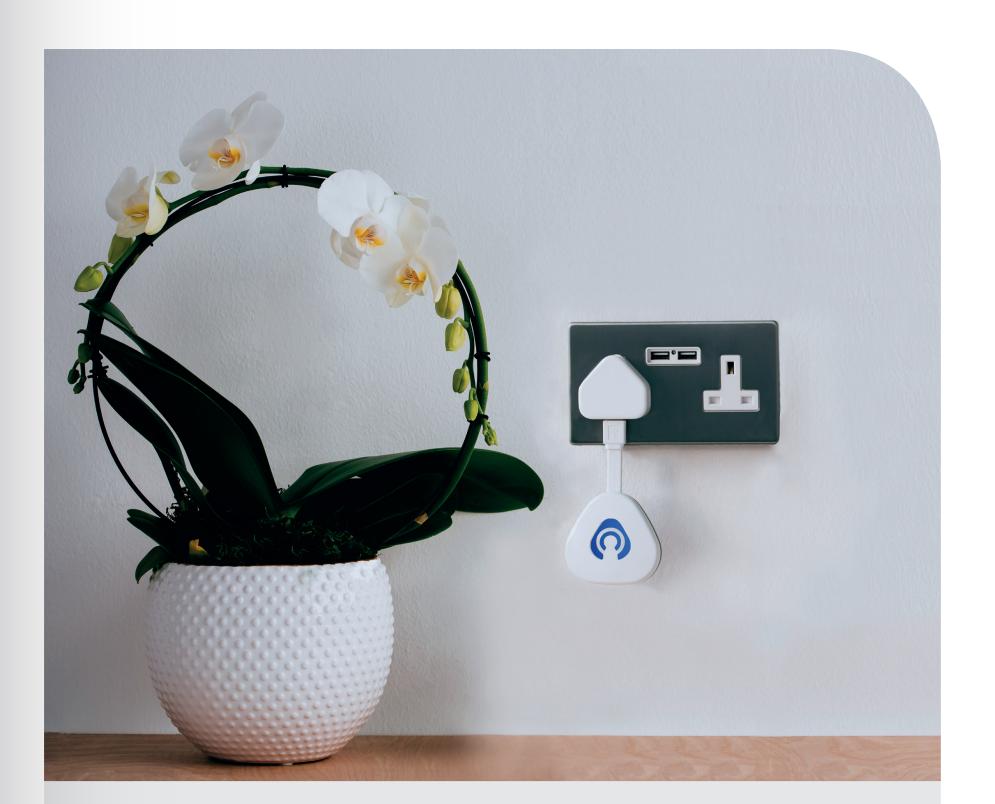

#### Kubu Home Hub

The Kubu Home Hub acts as a Wi-fi bridge between your kubu sensors and the internet and our App.

Your home hub:

- Acts as a visual status indicator
- Supports up to 10 Kubu sensors
- Acts as a range extender in larger homes

### The Kubu Home Hub

The Kubu Home Hub also acts as a visual indicator, so you can check whether your doors and windows are locked or unlocked, simply by looking at the hub. When the hub glows blue it indicates all of your doors and windows are secure. If the hub glows orange, at least one of your sensors are unsecure. You can then check the Kubu app and find out which door or window is unsecure.