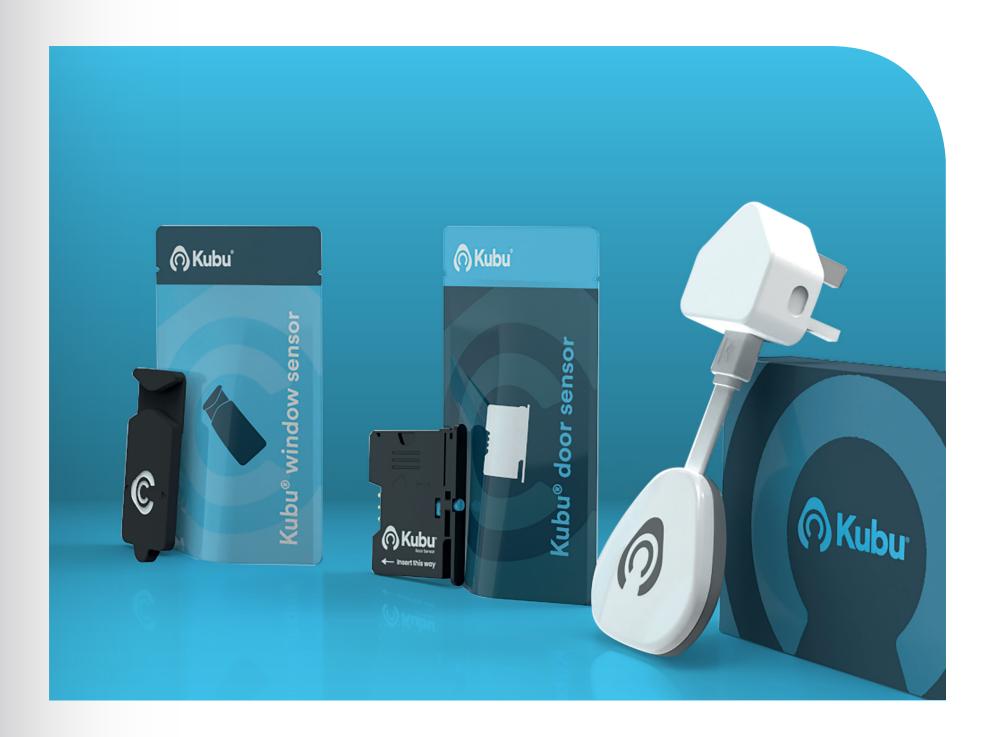

# **Product Guide**

#### Kubu Home Hub

The Kubu Home Hub acts as a Wi-fi bridge between your kubu sensors and the internet and our App.

Your home hub:

- Acts as a visual status indicator
- Supports up to 10 Kubu sensors
- Acts as a range extender in larger homes

#### **Kubu Door Sensor**

Our first-of-its-kind door sensor, fits seamlessly into your multi-point door lock that "Works with Kubu®".

Remaining completely concealed it maintains the aesthetics of your door, while adding the benefits that Smart technology brings.

#### **Kubu Window Sensor**

Our revolutionary 'Floating' window sensor is simply astounding.

It moves with your window, allowing it to let you know if your window is open, closed, secured, in night-vent mode or even 'not-quite locked properly...'