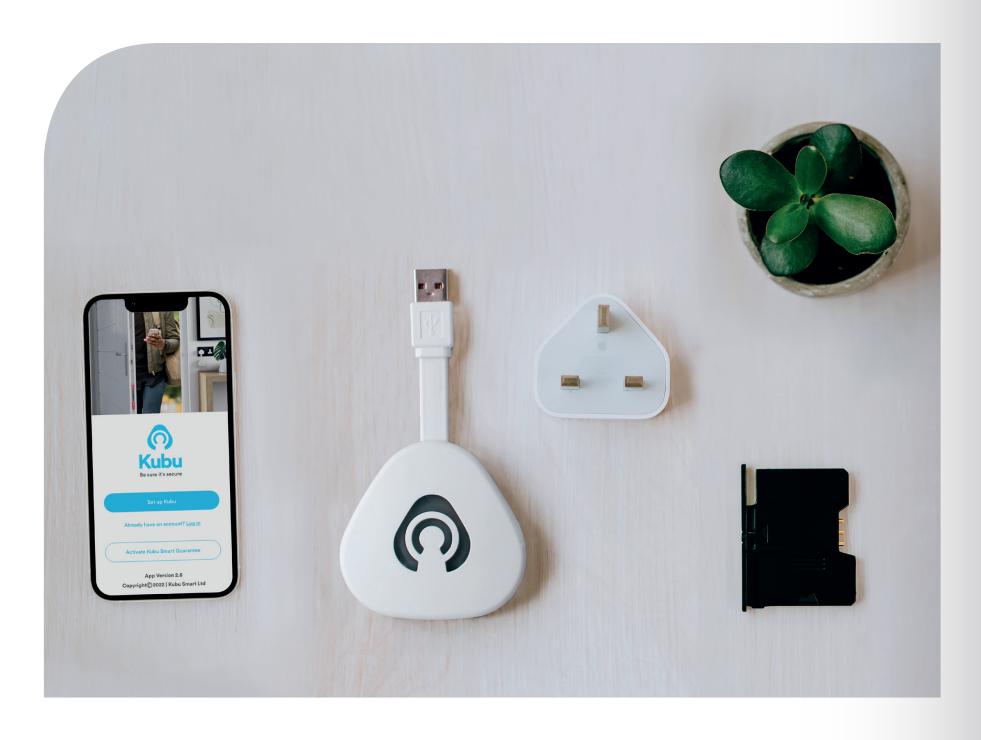

#### Kubu Home Hub

The Kubu Home Hub acts as a Wi-fi bridge between your kubu sensors and the internet and our App.

Your home hub:

- Acts as a visual status indicator
- Supports up to 10 Kubu sensors
- Acts as a range extender in larger homes