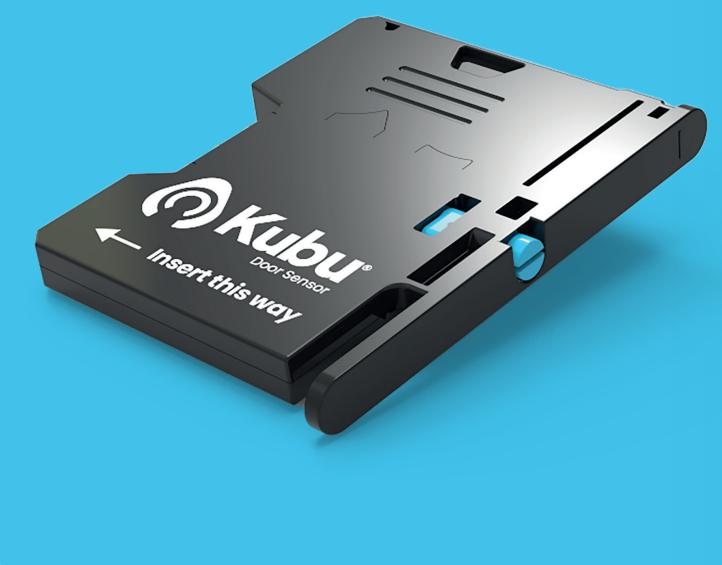

#### **Kubu Door Sensor**

Our first-of-its-kind door sensor, fits seamlessly into your multi-point door lock that "Works with Kubu®".

Remaining completely concealed it maintains the aesthetics of your door, while adding the benefits that Smart technology brings.