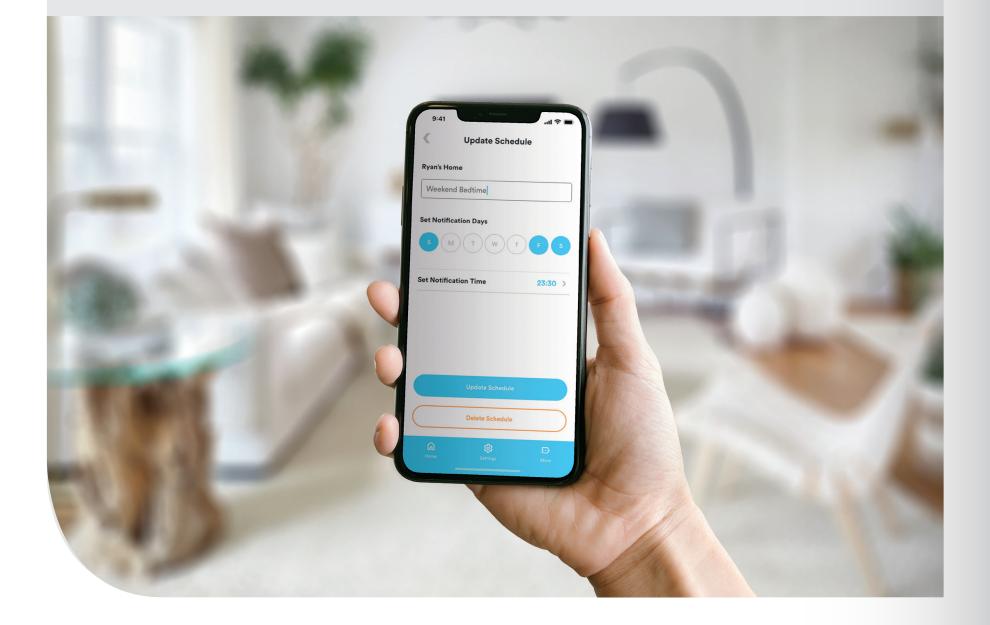

### **Set schedules**

The Kubu app allows you to set schedules for any time you want.

Simply pick a day and time when you'd like to be reminded of the status of your sensors and Kubu will send you a notification to let you know whether it's secure. If you'd like a reminder that your doors are locked at night, or if you want to check the kids have locked the door when they've come home from school; simply set up a schedule in the app and Kubu will send you a notification at that exact time and day.