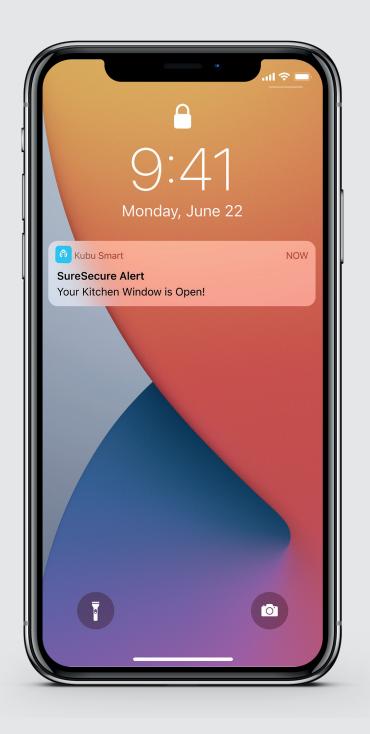

# SureSecure<sup>™</sup> Geofence Smart Alert

How does the geofence smart alert work?

Whether you're rushing out of the house to work or taking the kids to school, Kubu will prevent you from getting too far away from your home with your doors and windows unlocked. With the geofence smart alert reminding you that you've left your home unsecure, you'll simply be able to turn back home and lock up.

#### **Receive real-time notifications**

With Kubu, you will always know the status of your doors and windows, whether it's open, closed, locked or unlocked. No matter where you are, you can receive notifications right from the Kubu app on your phone, when connected to the internet or mobile data. Kubu allows you to track activity and receive real-time notifications whenever someone enters and exits your home, so you'll always know when someone is coming or going.