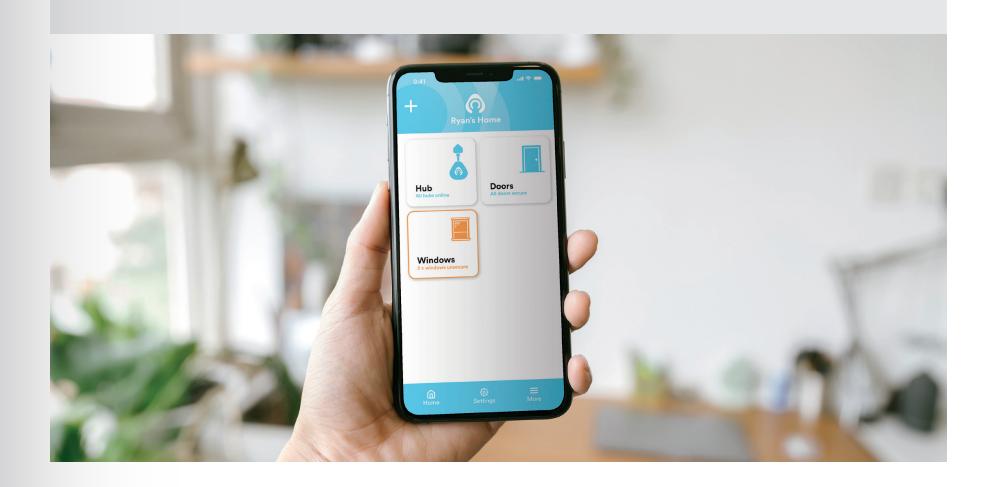

# What does the Kubu App do?

See at a glance if your doors and windows are locked...

...at any time, day or night...

...from anywhere in the world...

...for every door and window in your home...

...and any other homes that matter to you!

Never leave home while you are not fully secure.

Get notified if someone locks or unlocks your door...

...or if someone is trying to attack your home.

View lock status history directly inside the app...

...and even schedule reminders at bedtime or whenever you need.