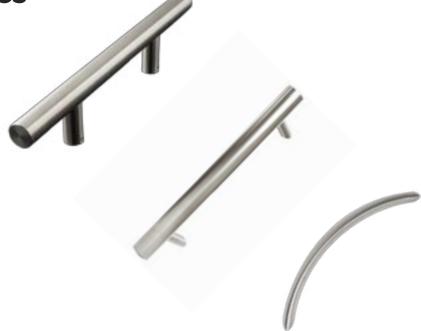

### **Pull Bar Handles**

Inline pull bar handle. Offset pull bar handle. Bow handle.

### Available in sizes:\*

800mm. 1200mm. 1800mm.

Bow handle.\* 585mm. 960mm.