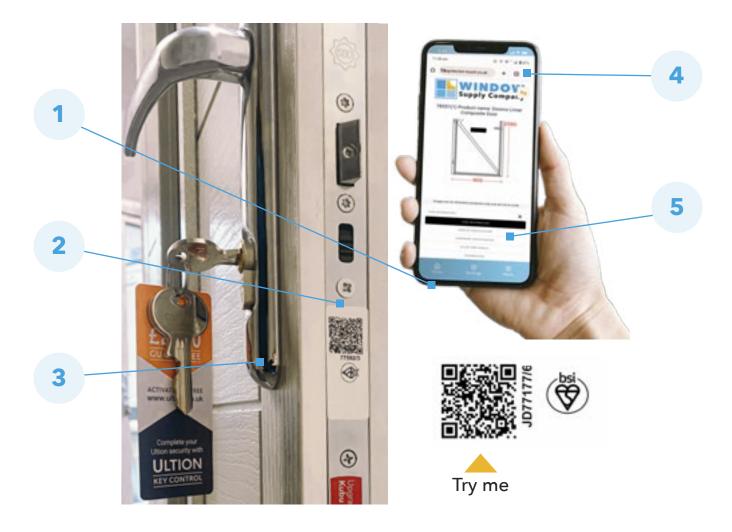

## **QR Coded Composite Doors**

Doors are fitted with a unique QR code label providing instant access to all door information. Simply scan the QR code to access product information.

### Full product access

View full profile, hardware and glass specifications.

### Simple to use

Simply scan the QR code using a mobile phone to access real time information.

3

### **Cost effective**

Eliminates costly call out charges for replacement parts.

### 4

### Full traceability

Trace installer and manufacturer information.

### 5

2

### Aftercare support

Download care & maintenance guides to keep your new composite door looking great.