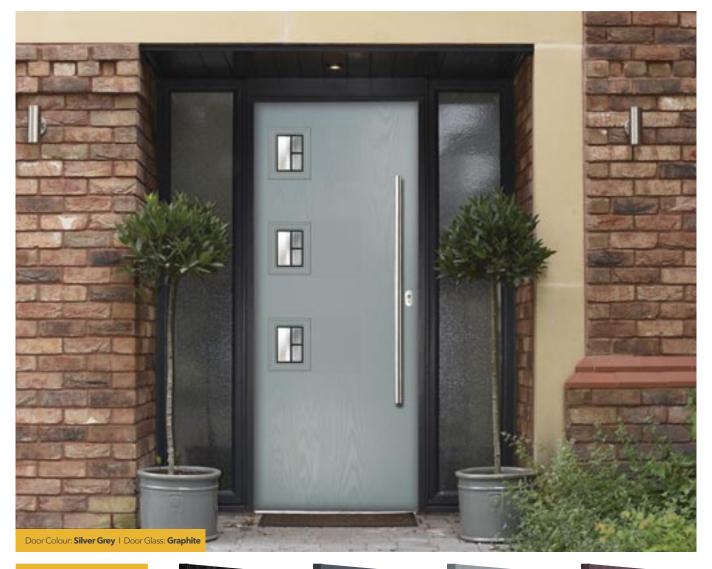

## Seminole

The Seminole is a very popular contemporary door design with an abundance of glazing options and positions.

1

21

The inline slim glazing details on the Vilamoura door is inspired by the European door look.