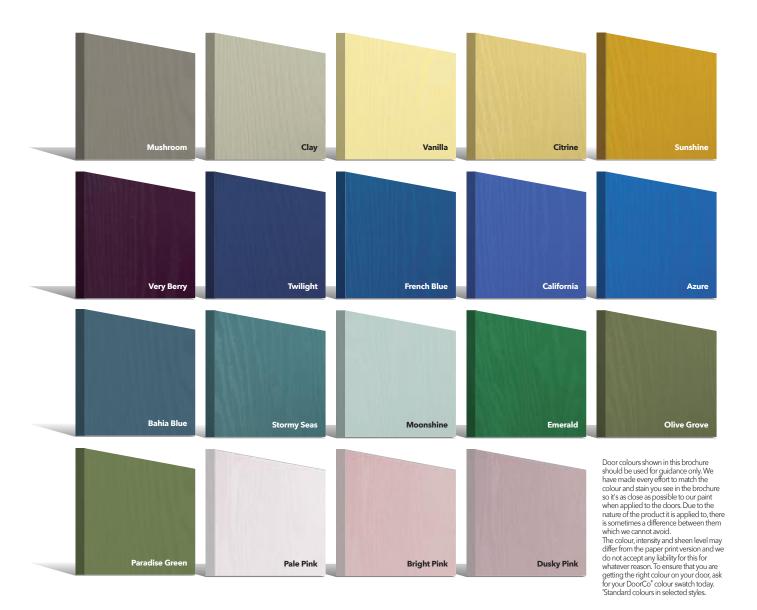

### PAiNT allows us to colour match anything

#### Yes. Anything.

With our high-performance paint technology we can offer any colour door you desire.

### PATiNA

An exciting range of 6 patina colours are available exclusively on the Monza II, Eaton, Knightsbridge, Tatton, Gleneagles, Oulton, Grove and Kings door styles.