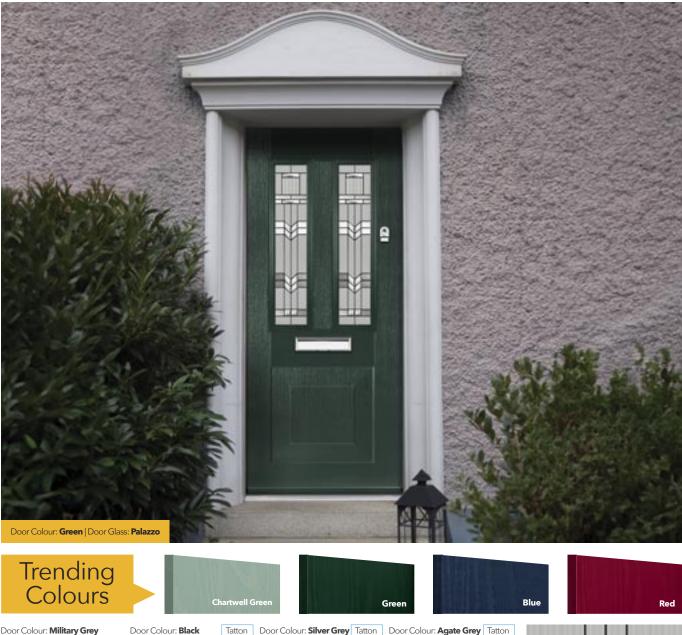

## Carnoustie

Our most popular composite door option.

Door Colour: **Stormy Seas** Door Glass: **Louisiana** 

White

Door Colour: **Twilight** 

Door Glass: Lanesborough Blue

Anthracite Grey

**Troon** including Muirfield option The traditional six-panel door can be enhanced with either two or four small glazing details.

Door Glass: Palazzo

Door Glass: Victorian Border