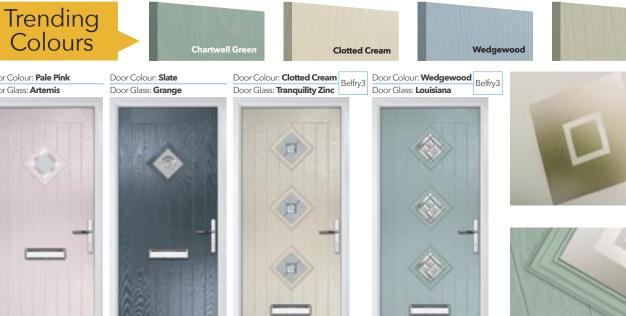

15

The Belfry has a unique 'offset etched' detailing and comes in multiple glazing styles.

Clay

Door Colour: Pale Pink Door Glass: Artemis