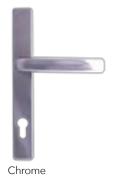

### Lever Lever Handle

White

Anthracite Grey

Rose Gold

Lever Pad Handle

Anthracite Grey

Satin Nickel

Black

## Chrome

Rose Gold