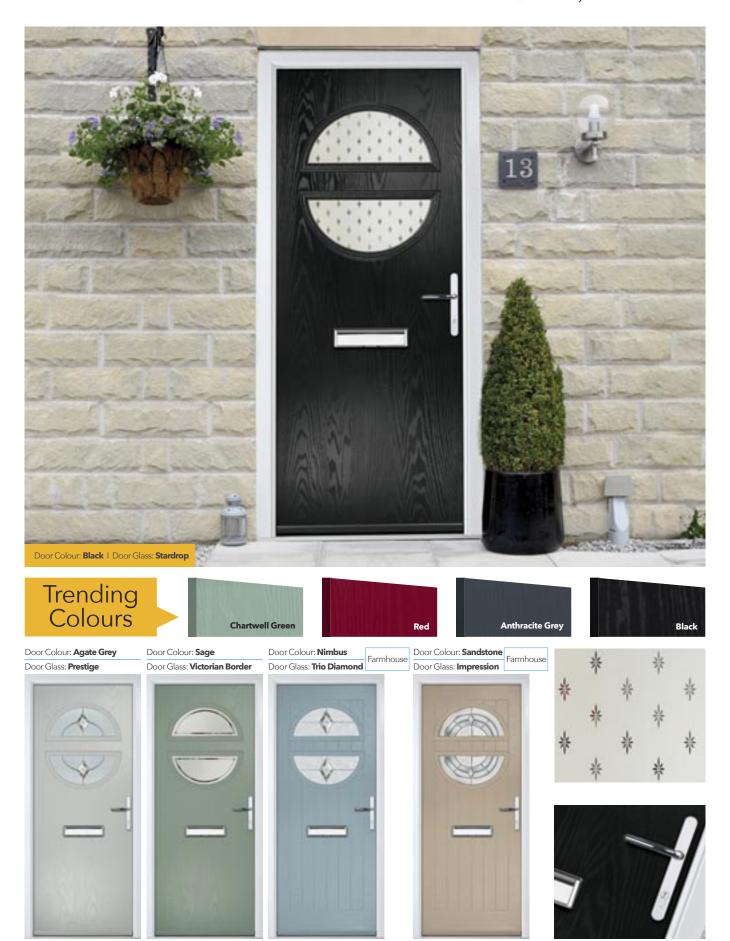

## Carnoustie

Our most popular composite door option.

Door Colour: **Stormy Seas** Door Glass: **Louisiana** 

White

Door Colour: **Twilight** 

Door Glass: Lanesborough Blue

Anthracite Grey

**Troon** including Muirfield option The traditional six-panel door can be enhanced with either two or four small glazing details.

11

With its large glazed area, the Lytham lets light flood through.

A traditional favourite with just a hint of modern, the Riviera is also available in Portrush as shown below.