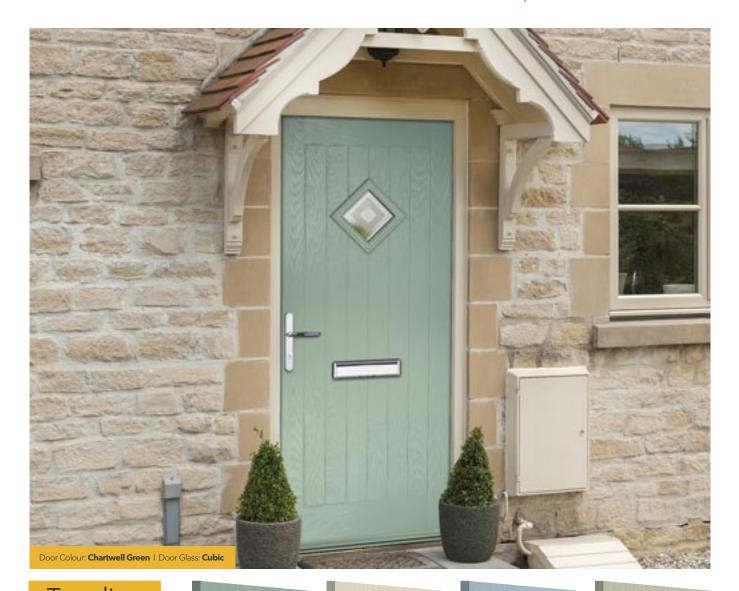

## Carnoustie

Our most popular composite door option.

Door Colour: **Stormy Seas** Door Glass: **Louisiana** 

White

Door Colour: **Twilight** 

Door Glass: Lanesborough Blue

Anthracite Grey

**Troon** including Muirfield option The traditional six-panel door can be enhanced with either two or four small glazing details.