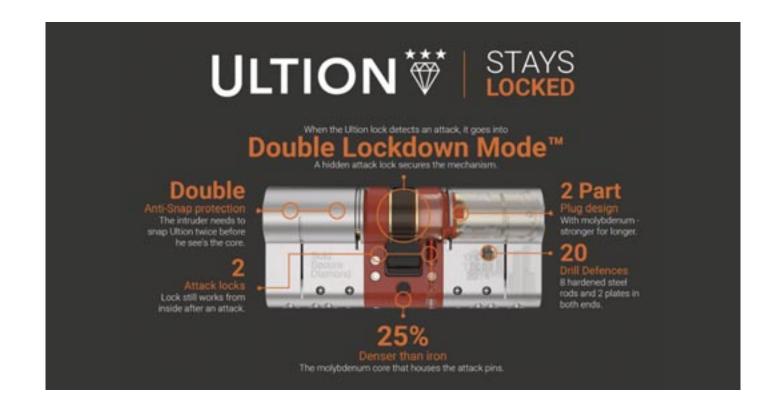

# ULTION \*\*\*

### Meet Ultion - Smarter locking for UK Homes

The Ultion 3 star cylinder is the strongest and most secure lock in the UK market. Designed to withstand every type of attack the Ultion cylinder is approved by everyone.

### **Ultion Stays Locked**

The office for national statistics has found that 73% of home burglaries take place through a door. The Ultion 3 star cylinder puts your home out of the reach of intruders, so much so that it comes with a £5000 direct to homeowner guarantee. Designed to combat against all known methods of attack, any attempt of forced entry will see the Ultion go into 'Lockdown Mode' where a protected lock activates directly into the central cam.

- ORiGINAL composite doors feature the Ultion 3 star cylinder as standard.
- Ultion comes with a £5000 guarantee if an intruder burgles your home by snapping Ultion.