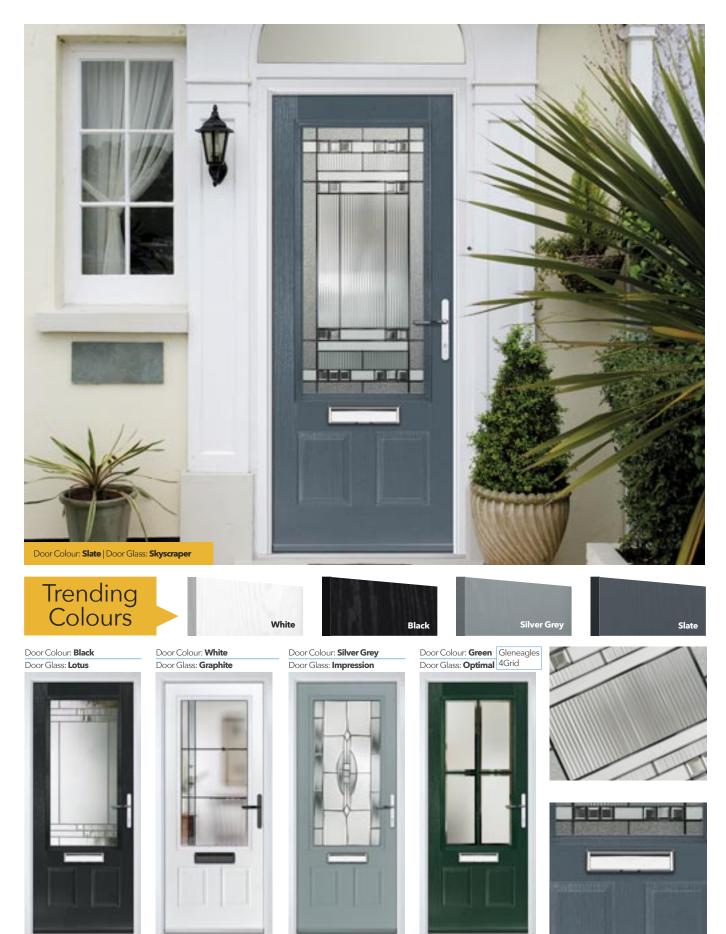

Door Colour: Black Ash Brown Door Glass: Metropolis

Eaton 4Grid Door Colour: Slate

Black

Slate

Door Glass: 4 Bevel

Door Style: Clotted Cream Door Colour: Skyscraper

8