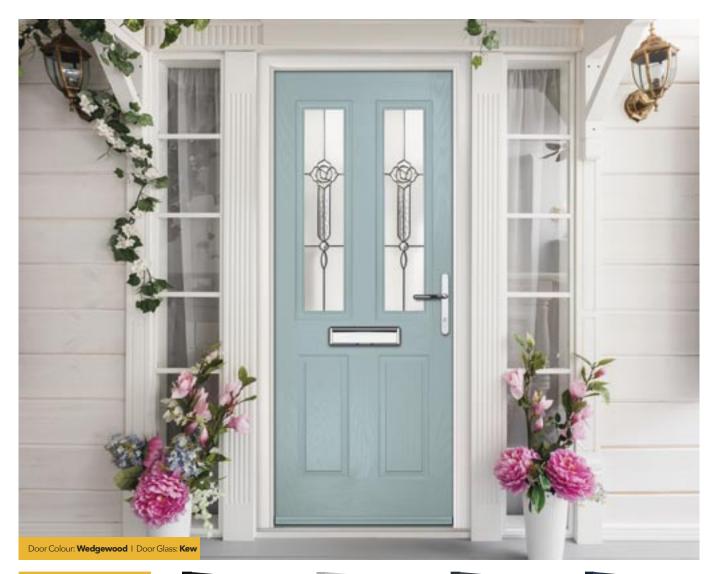

## **St Andrews**

Reminiscent of the door styles of the 1930's, the St Andrews door is available as a solid door option as well as a glazed.

Door Glass: Impression

Door Colour: Wedgewood Door Glass: Kew

Door Colour: Victory Blue Door Glass: Tranquility Zinc