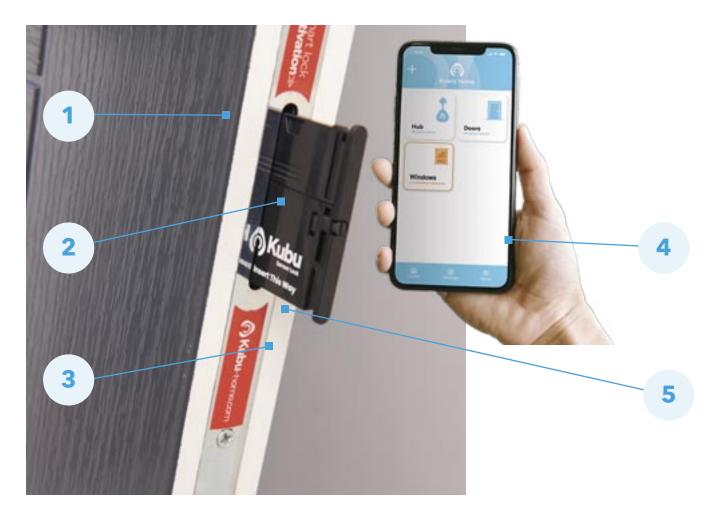

### Kubu Smart as Standard

Composite doors are Smart as Standard. Kubu is a smart sensor that monitors door locks in real time, providing information on whether doors are closed, locked and under attack. To use this feature, sensors can be purchased at point of order, alternatively homeowners can purchase direct from Kubu.

www.getkubu.com

1

Simple to use

Kubu works on any door, any window and any handle.

### **Completely concealed**

Sensors fit seamlessly into doors; you won't know they are there. 3

### **Smart Home integrated**

Kubu works with most smart-tech brands. Activate notifications with the turn of a key, or by opening a window.

### 4

Cost effective

Works as a cost-effective full house security system.