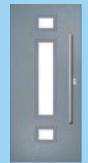

### **Pull Bar Handles**

Inline pull bar handle. Offset pull bar handle. Bow handle.

### Available in sizes:\*

800mm. 1200mm. 1800mm.

Bow handle.\* 585mm. 960mm.