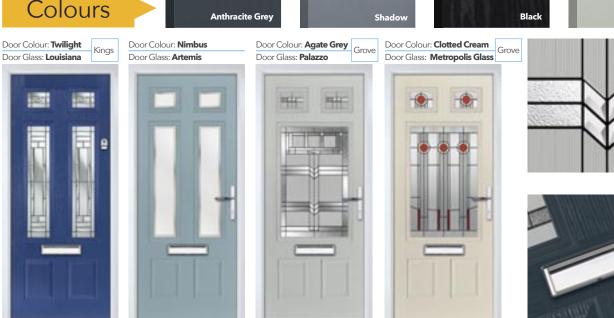

## **St Andrews**

Reminiscent of the door styles of the 1930's, the St Andrews door is available as a solid door option as well as a glazed.

Door Glass: Impression

Door Colour: Wedgewood Door Glass: Kew

Door Colour: Victory Blue Door Glass: Tranquility Zinc

15

The Belfry has a unique 'offset etched' detailing and comes in multiple glazing styles.

Clay

Door Colour: Pale Pink Door Glass: Artemis