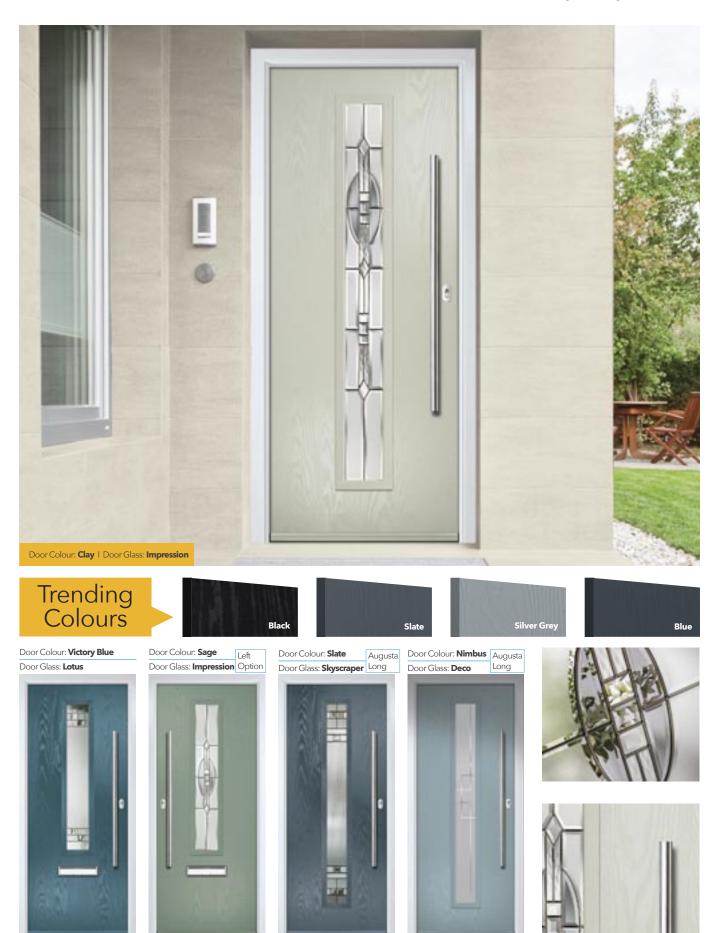

## **St Andrews**

Reminiscent of the door styles of the 1930's, the St Andrews door is available as a solid door option as well as a glazed.

Door Glass: Impression

Door Colour: Wedgewood Door Glass: Kew

Door Colour: Victory Blue Door Glass: Tranquility Zinc

15

The Belfry has a unique 'offset etched' detailing and comes in multiple glazing styles.

Clay

Door Colour: Pale Pink Door Glass: Artemis