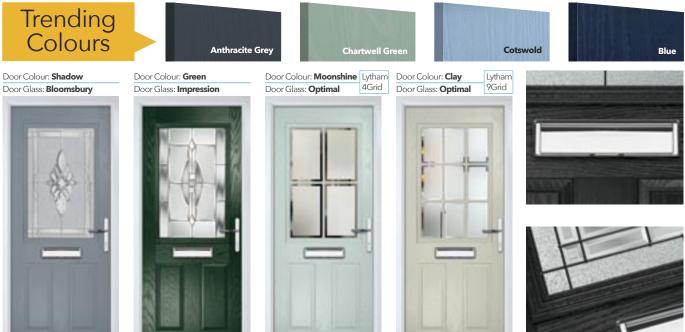

Carnoustie

Medinah

Troon

Muirfield

Our newest door style is a perfect traditional design with brand-new grain detailing, available as Eaton, Knightsbridge and Tatton.

Door Colour: Blue

Door Glass: Geometric

Door Colour: Black Ash Brown Door Glass: Metropolis

Eaton 4Grid Door Colour: Slate

Black

Slate

Door Glass: 4 Bevel

Door Style: Clotted Cream Door Colour: Skyscraper

8

## Knightsbridge

Our newest door style is a perfect traditional design with brand-new grain detailing, available as Eaton, Knightsbridge and Tatton.

Door Colour: Military Grey Door Glass: **Skyscraper** 

Door Glass: Skyscraper Option Door Glass: Optimal

Door Colour: Agate Grey Tatton Door Glass: Satin 9Grid