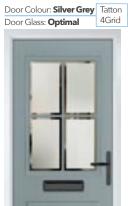

Door Glass: Skyscraper Option Door Glass: Optimal

Door Colour: Agate Grey Tatton Door Glass: Satin 9Grid