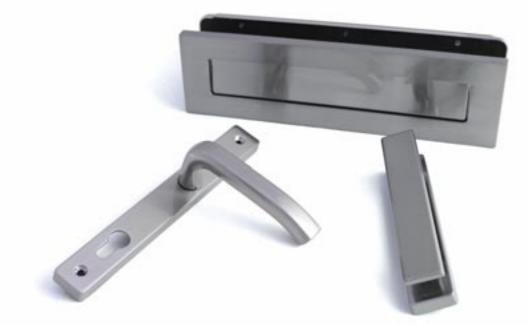

### **Architectural Range from Fab & Fix**

### A sleek contemporary hardware range.

Ideal for adding sophisticated style and standing out from the crowd.

### Handles

### Letterplates

Graphite

**Knockers** 

Graphite

Bronze

Bronze

Chrome

Chrome