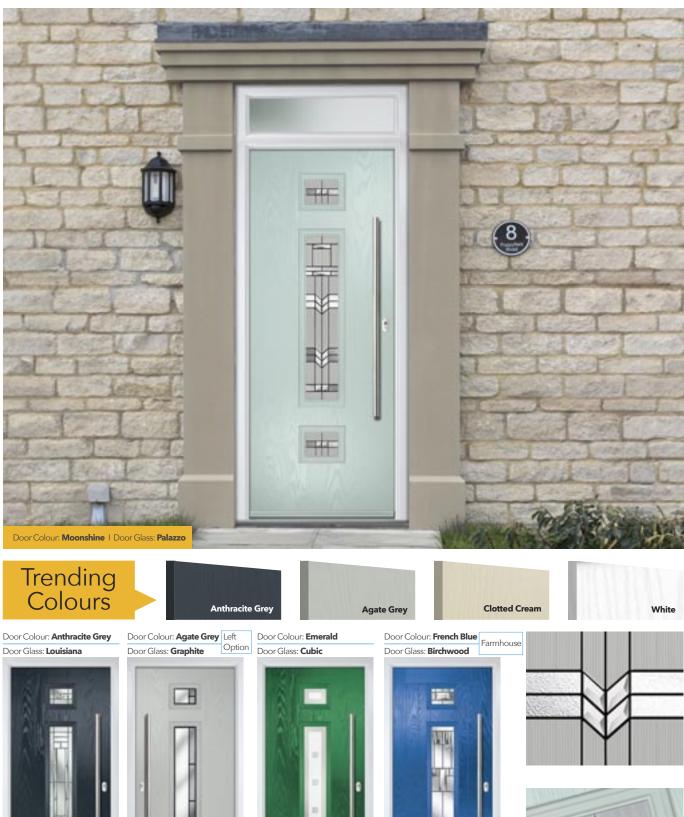

## Gleneagles

Our popular Gleneagles design has been updated to feature a brand-new linear etch grain and is available as a single or grid glazing unit, as well as new designs Oulton, Kings and Grove.

Our popular Gleneagles design has been updated to feature a brand-new linear etch grain and is available as a single or grid glazing unit, as well as new designs Oulton, Kings and Grove.