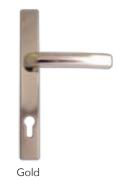

### Lever Lever Handle

White

Anthracite Grey

Rose Gold

Lever Pad Handle

Anthracite Grey

Satin Nickel

Black

## Chrome

Rose Gold