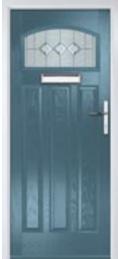

## Carnoustie

Our most popular composite door option.

Door Colour: **Stormy Seas** Door Glass: **Louisiana** 

White

Door Colour: **Twilight** 

Door Glass: Lanesborough Blue

Anthracite Grey

**Troon** including Muirfield option The traditional six-panel door can be enhanced with either two or four small glazing details.