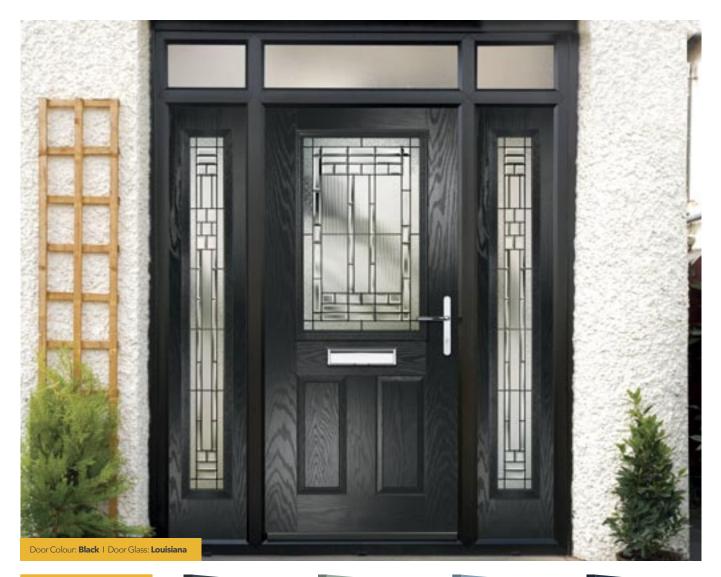

## **Composite Sidepanel Options**

For homes with larger openings, we offer a range of panelled and flush sidelight options to complement your door. This option is available with full, matching decorative glass. Size restrictions apply.