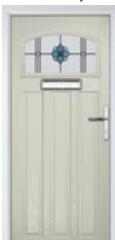

## **St Andrews**

Reminiscent of the door styles of the 1930's, the St Andrews door is available as a solid door option as well as a glazed.

Door Glass: Impression

Door Colour: Wedgewood Door Glass: Kew

Door Colour: Victory Blue Door Glass: Tranquility Zinc