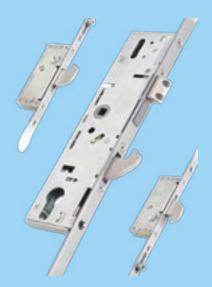

### **Lever Operated Lock**

High performance multi-point locking system with triple hooks and twin rollers for optimum security.

Bi-directional hooks secure the door to the frame whilst twin rollers ensure maximum weather sealing.