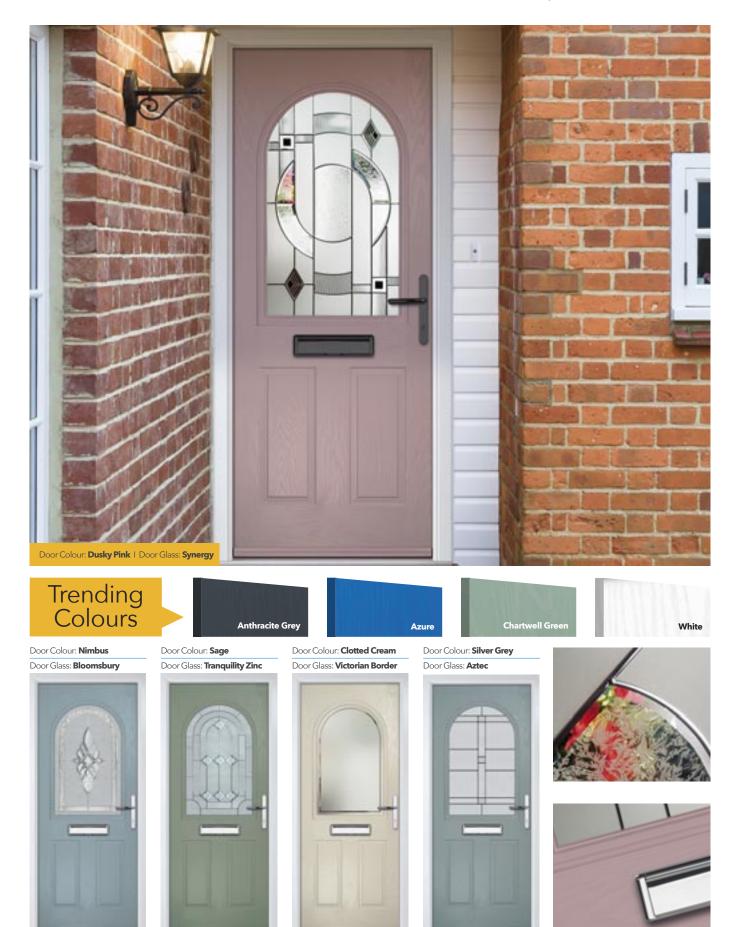

## **St Andrews**

Reminiscent of the door styles of the 1930's, the St Andrews door is available as a solid door option as well as a glazed.

Door Glass: Impression

Door Colour: Wedgewood Door Glass: Kew

Door Colour: Victory Blue Door Glass: Tranquility Zinc