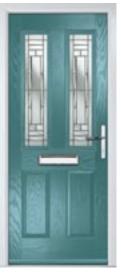

## Carnoustie

Our most popular composite door option.

Door Colour: **Stormy Seas** Door Glass: **Louisiana** 

White

Door Colour: **Twilight** 

Door Glass: Lanesborough Blue

Anthracite Grey

**Troon** including Muirfield option The traditional six-panel door can be enhanced with either two or four small glazing details.