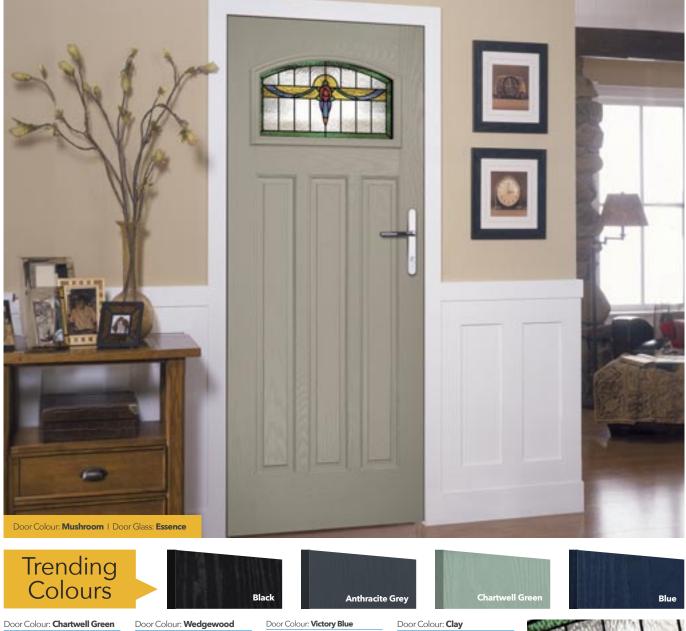

## Gleneagles

Our popular Gleneagles design has been updated to feature a brand-new linear etch grain and is available as a single or grid glazing unit, as well as new designs Oulton, Kings and Grove.

Our popular Gleneagles design has been updated to feature a brand-new linear etch grain and is available as a single or grid glazing unit, as well as new designs Oulton, Kings and Grove.