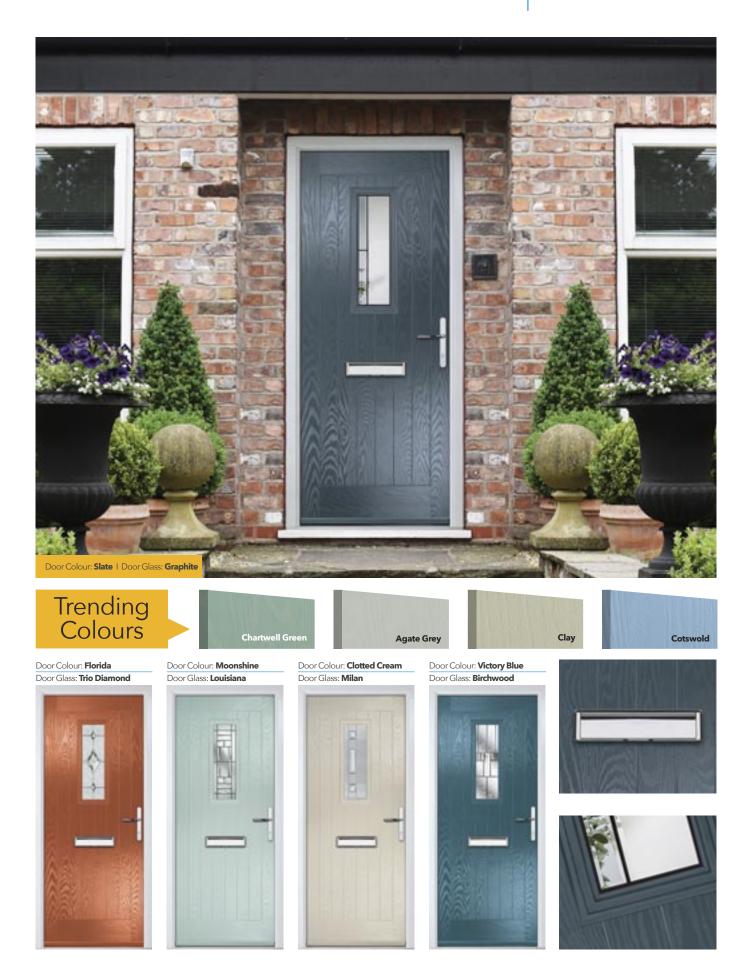

its large glazed area, the Lytham lets light flood through.







A traditional favourite with just a hint of modern, the Riviera is also available in Portrush as shown below.



## Turnberry

The large arched glazed area of the Turnberry can also be enhanced with the GridLite option.



## **St Andrews**

Reminiscent of the door styles of the 1930's, the St Andrews door is available as a solid door option as well as a glazed.



Door Glass: Impression



Door Colour: Wedgewood Door Glass: Kew



Door Colour: Victory Blue Door Glass: Tranquility Zinc











15



The Belfry has a unique 'offset etched' detailing and comes in multiple glazing styles.

Clay





Door Colour: Pale Pink Door Glass: Artemis

## Sunningdale

The Sunningdale is available with a wide range of glass designs.





A popular style that's been given a refresh with two long panels that combine traditional styles with contemporary.



Door Glass: Louisiana



Door Glass: Palazzo



Door Glass: Victorian Border









## Gleneagles

Our popular Gleneagles design has been updated to feature a brand-new linear etch grain and is available as a single or grid glazing unit, as well as new designs Oulton, Kings and Grove.





Our popular Gleneagles design has been updated to feature a brand-new linear etch grain and is available as a single or grid glazing unit, as well as new designs Oulton, Kings and Grove.







## Chantilly

The facing curves of the glazing detail make a truly modern statement in the Chantilly door.



## Seminole

The Seminole is a very popular contemporary door design with an abu