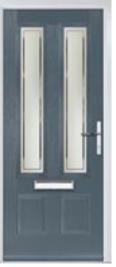

## Knightsbridge

Our newest door style is a perfect traditional design with brand-new grain detailing, available as Eaton, Knightsbridge and Tatton.

Door Colour: Military Grey Door Glass: **Skyscraper** 