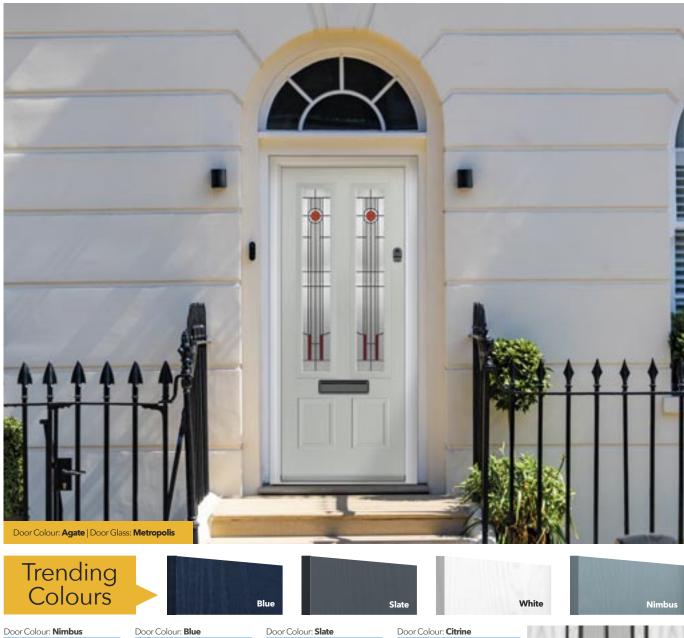

e Riviera is also available in Portrush as shown below.



## Turnberry

The large arched glazed area of the Turnberry can also be enhanced with the GridLite option.



## **St Andrews**

Reminiscent of the door styles of the 1930's, the St Andrews door is available as a solid door option as well as a glazed.



Door Glass: Impression



Door Colour: Wedgewood Door Glass: Kew



Door Colour: Victory Blue Door Glass: Tranquility Zinc











15



The Belfry has a unique 'offset etched' detailing and comes in multiple glazing styles.

Clay





Door Colour: Pale Pink Door Glass: Artemis

## Sunningdale

The Sunningdale is available with a wide range of glass designs.





A popular style that's been given a refresh with two long panels that combine traditional styles with contemporary.



Door Glass: Louisiana



Door Glass: Palazzo



Door Glass: Victorian Border









## Gleneagles

Our popular Gleneagles design has been updated to feature a brand-new linear etch grain and is available as a single or grid glazing unit, as well as new designs Oulton, Kings and Grove.





Our popular Gleneagles design has been updated to feature a brand-new linear etch grain and is available as a single or grid glazing unit, as well as new designs Oulton, Kings and Grove.







## Chantilly

The facing curves of the glazing detail make a truly modern statement in the Chantilly door.



## Seminole

The Seminole is a very popular contemporary door design with an abundance of glazing options and positions.





1

21



The inline slim glazing details on the Vilamoura door is inspired