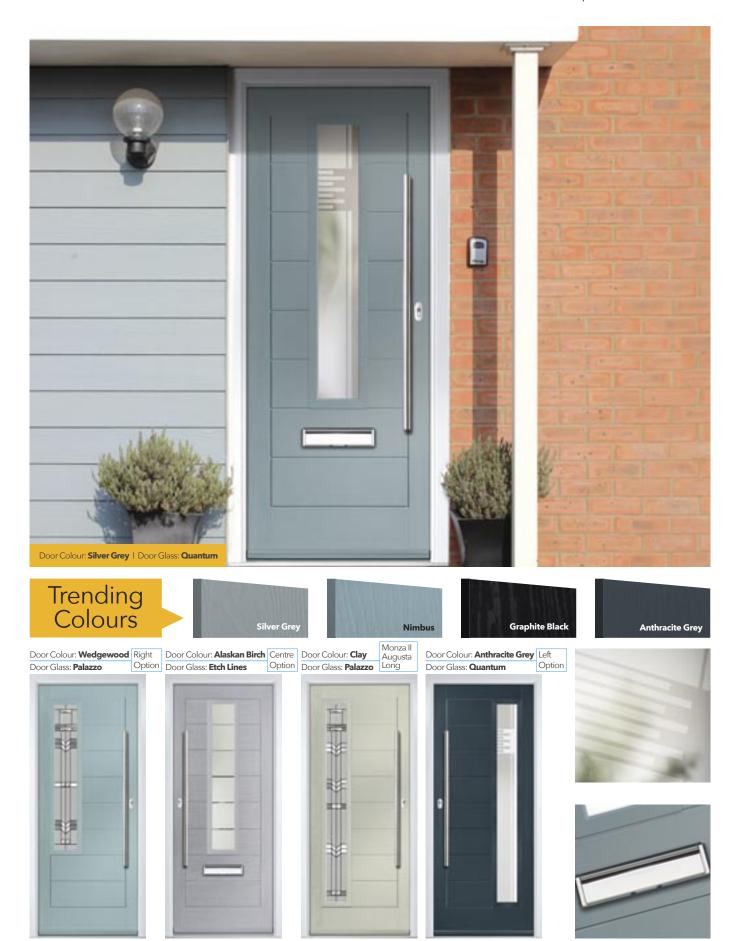

## **Composite Sidepanel Options**

For homes with larger openings, we offer a range of panelled and flush sidelight options to complement your door. This option is available with full, matching decorative glass. Size restrictions apply.