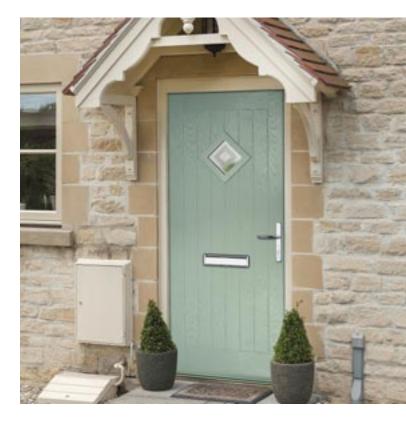

## **Composite Sidepanel Options**

For homes with larger openings, we offer a range of panelled and flush sidelight options to complement your door. This option is available with full, matching decorative glass. Size restrictions apply.