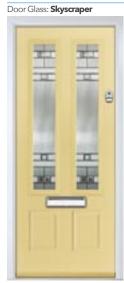

Door Colour: Black Ash Brown Door Glass: Metropolis

Eaton 4Grid Door Colour: Slate

Black

Slate

Door Glass: 4 Bevel

Door Style: Clotted Cream Door Colour: Skyscraper

8

Door Glass: Skyscraper Option Door Glass: Optimal

Door Colour: Agate Grey Tatton Door Glass: Satin 9Grid