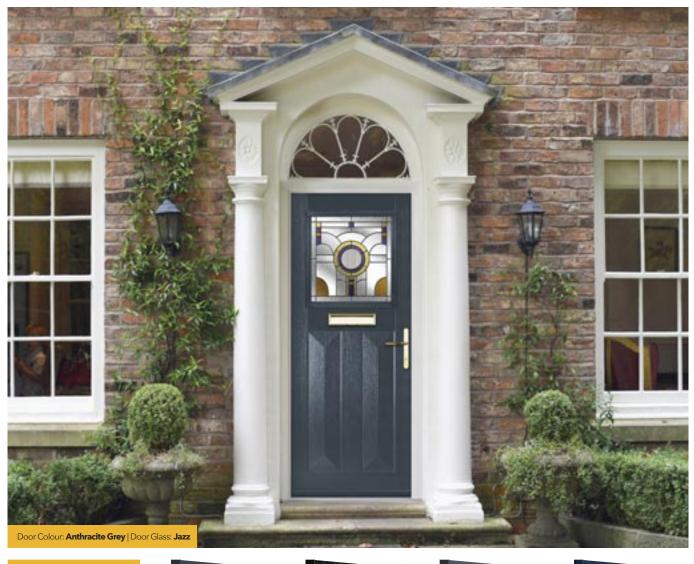

## Carnoustie

Our most popular composite door option.

Door Colour: **Stormy Seas** Door Glass: **Louisiana** 

White

Door Colour: **Twilight** 

Door Glass: Lanesborough Blue

Anthracite Grey

**Troon** including Muirfield option The traditional six-panel door can be enhanced with either two or four small glazing details.