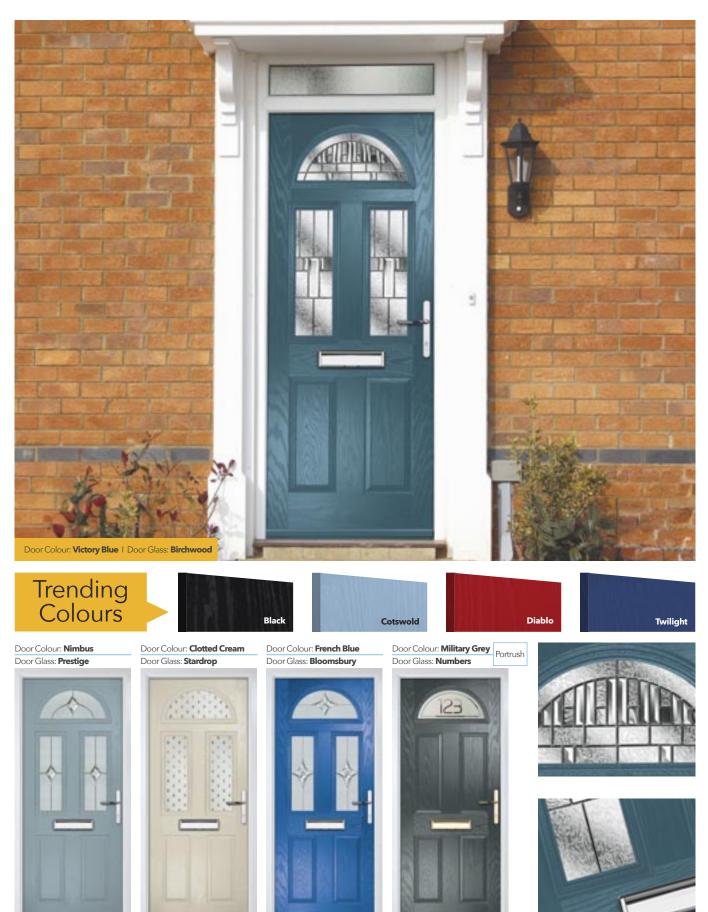

## Carnoustie

Our most popular composite door option.

Door Colour: **Stormy Seas** Door Glass: **Louisiana** 

White

Door Colour: **Twilight** 

Door Glass: Lanesborough Blue

Anthracite Grey

**Troon** including Muirfield option The traditional six-panel door can be enhanced with either two or four small glazing details.