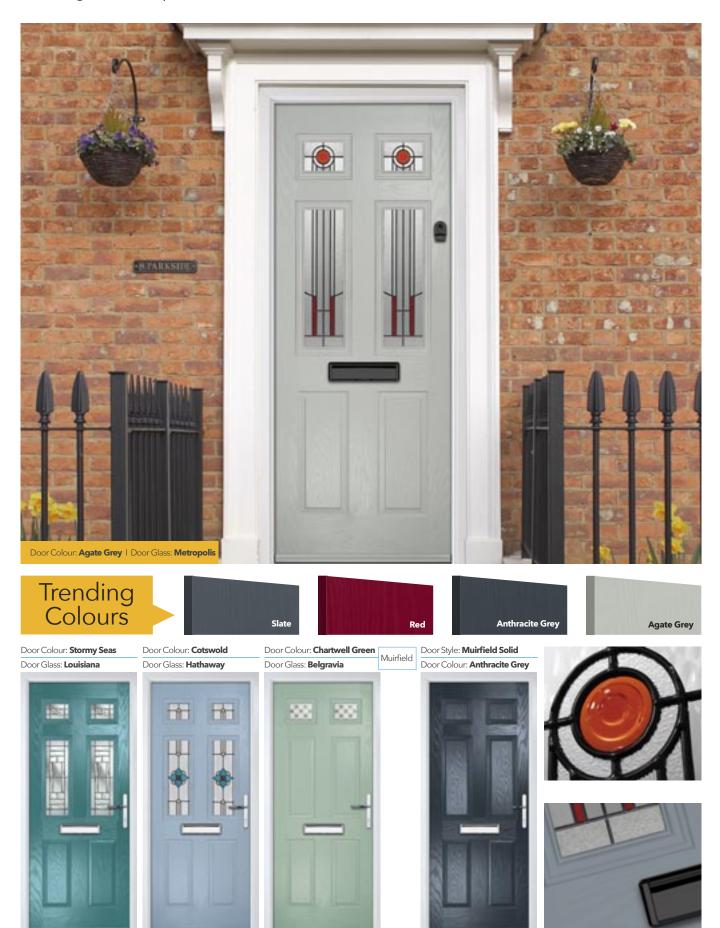

### PAiNT allows us to colour match anything

#### Yes. Anything.

With our high-performance paint technology we can offer any colour door you desire.

### PATiNA

An exciting range of 6 patina colours are available exclusively on the Monza II, Eaton, Knightsbridge, Tatton, Gleneagles, Oulton, Grove and Kings door styles.