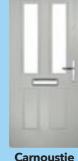

**Tatton** Page 9

**Turnberry** Page 14

**Portrush** Page 13

**Tatton 9Grid** Page 9

**St. Andrews** Page 15

Carnoustie Page 10

**St. Andrews** Solid Page 15

**Troon** Page 11

## Carnoustie

Our most popular composite door option.

Door Colour: **Stormy Seas** Door Glass: **Louisiana** 

White

Door Colour: **Twilight** 

Door Glass: Lanesborough Blue

Anthracite Grey

**Troon** including Muirfield option The traditional six-panel door can be enhanced with either two or four small glazing details.