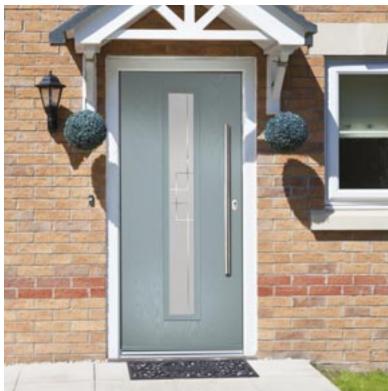

## Seminole

The Seminole is a very popular contemporary door design with an abundance of glazing options and positions.

1

21

The inline slim glazing details on the Vilamoura door is inspired by the European door look.